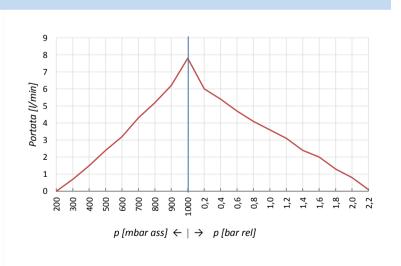

## Flow Curves

The informations in this datasheet are based on technical data and test results. It is the responsability of the user to determinate the suitability of the product for intended use.