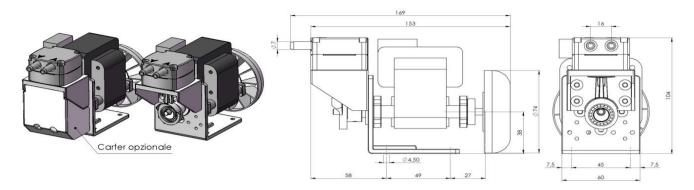

#### M41S AC04



| Part number              | MN1A04F1 | MN1A04A2 |  |
|--------------------------|----------|----------|--|
|                          |          |          |  |
| Pneumatic Data           |          |          |  |
| Nominal capacity [l/min] | 8        | 9,5      |  |
| Max pressure [bar]       | 2        |          |  |
| Max vacuum [mbar ass]    | 200      |          |  |
|                          |          |          |  |

# Electrical Data

| Voltage [V]      | 230 [50 Hz] | 110 [60 Hz] |
|------------------|-------------|-------------|
| Rated power [W]  | 60          | 72          |
| Protection class | IP0         | 0           |
| Insulation class | F           |             |

## Wetted parts

| Body pump | Ryton                     |
|-----------|---------------------------|